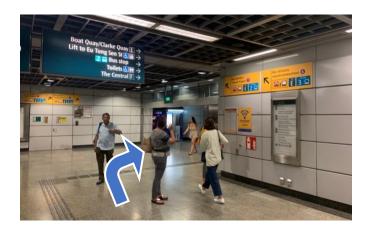

## WALKING FROM CLARKE QUAY STN

Upon tapping out from the MRT station gantry, turn left and head towards Exit E (Boat Quay/Clarke Quay).

Turn right at the corner.

Take the escalator to ground level.

Turn left and walk ahead.

## TAKING A BUS FROM CLARKE QUAY STATION (NE5)

Upon tapping out from the MRT station gantry, turn left and head towards Exit E (Boat Quay/Clarke Quay).

Turn right at the corner.

Take the escalator to ground level.