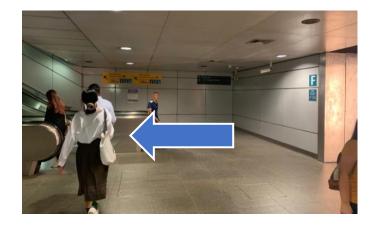

## WALKING FROM CITY HALL STATION (EW13/NS25)

Upon tapping out from the MRT station gantry, turn left and walk towards Exit B.

Walk past the Ticket Office and turn left.

Walk straight.

Take the escalator on the left up to ground level.