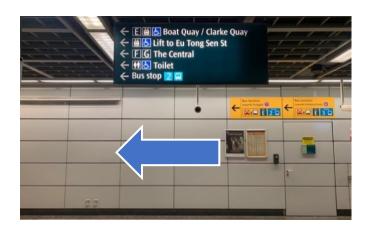

## WALKING FROM CITY HALL STATION (EW13/NS25)

Upon tapping out from the MRT station gantry, turn left and walk towards Exit B.

Walk past the Ticket Office and turn left.

Walk straight.

Take the escalator on the left up to ground level.