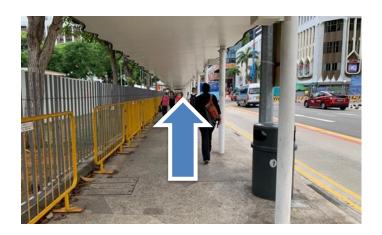

At the bus stop, turn left and head straight towards the ERP gantry.

Walk straight towards Old Hill Street Police Station and the Ministry of Communications and Information.

Cross the zebra crossing and walk towards the bus stop.

Walk straight towards the traffic light and cross the road.

Use zebra crossing and walk towards the entrance of Funan.

Enter the mall and take the lift at Lift Lobby B to level 4.