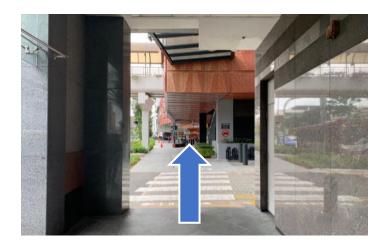

Walk straight towards the traffic light and cross the road.

Use zebra crossing and walk towards the entrance of Funan.

Enter the mall and take the lift at Lift Lobby B to level 4.