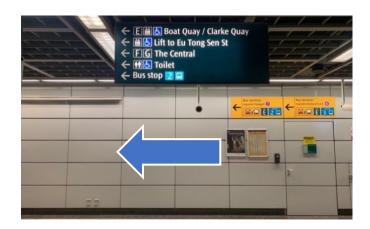

## WALKING FROM CLARKE QUAY STN

Upon tapping out from the MRT station gantry, turn left and head towards Exit E (Boat Quay/Clarke Quay).

Turn right at the corner.

Take the escalator to ground level.

Turn left and walk ahead.

## TAKING A BUS FROM CLARKE QUAY STATION (NE5)

Upon tapping out from the MRT station gantry, turn left and head towards Exit E (Boat Quay/Clarke Quay).

Turn right at the corner.

Take the escalator to ground level.