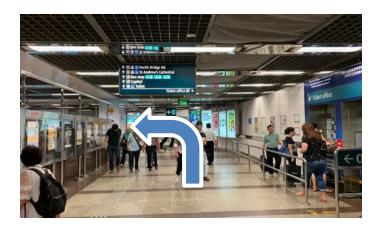

## WALKING FROM CITY HALL STATION (EW13/NS25)

Upon tapping out from the MRT station gantry, turn left and walk towards Exit B.

Walk past the Ticket Office and turn left.

Walk straight.

Take the escalator on the left up to ground level.

At ground level, turn left.

Walk straight and cross the road at the traffic junction to Funan.

Walk straight and enter the mall and take the Lift at Lift Lobby B to level 4.