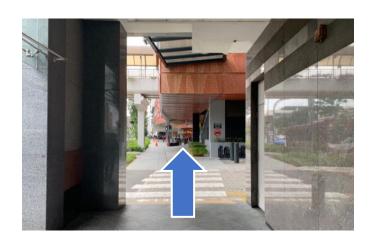

Walk straight towards the traffic light and cross the road.

Use zebra crossing and walk towards the entrance of Funan.

Enter the mall and take the lift at Lift Lobby B to level 4.

Cross the road and turn left.

Use zebra crossing and walk towards the entrance of Funan.

Enter the mall and take the lift at Lift Lobby B to level 4.