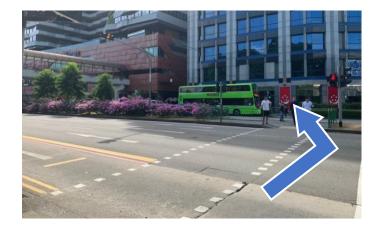

At ground level, turn left.

Walk straight and cross the road at the traffic junction to Funan.

Walk straight and enter the mall and take the Lift at Lift Lobby B to level 4.

Walk straight towards the traffic light and cross the road.

Use zebra crossing and walk towards the entrance of Funan.

Enter the mall and take the lift at Lift Lobby B to level 4.