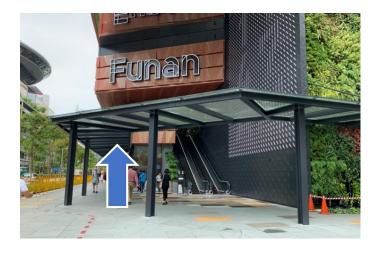

Walk straight towards the traffic light and cross the road.

Use zebra crossing and walk towards the entrance of Funan.

Enter the mall and take the lift at Lift Lobby B to level 4.

Cross the road and turn left.

Use zebra crossing and walk towards the entrance of Funan.

Enter the mall and take the lift at Lift Lobby B to level 4.