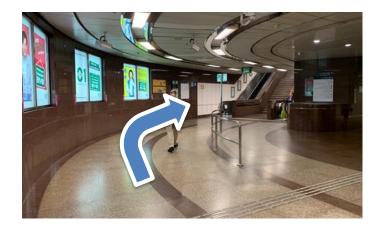

## WALKING FROM CLARKE QUAY STN

Upon tapping out from the MRT station gantry, turn left and head towards Exit E (Boat Quay/Clarke Quay).

Turn right at the corner.

Take the escalator to ground level.

Turn left and walk ahead.

## TAKING A BUS FROM CLARKE QUAY STATION (NE5)

Upon tapping out from the MRT station gantry, turn left and head towards Exit E (Boat Quay/Clarke Quay).

Turn right at the corner.

Take the escalator to ground level.