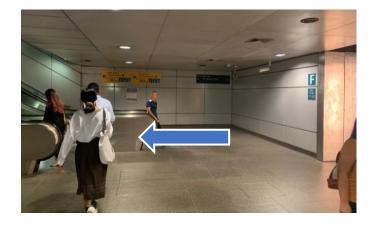

## WALKING FROM CLARKE QUAY STN

Upon tapping out from the MRT station gantry, turn left and head towards Exit E (Boat Quay/Clarke Quay).

Turn right at the corner.

Take the escalator to ground level.

Turn left and walk ahead.

## TAKING A BUS FROM CLARKE QUAY STATION (NE5)

Upon tapping out from the MRT station gantry, turn left and head towards Exit E (Boat Quay/Clarke Quay).

Turn right at the corner.

Take the escalator to ground level.