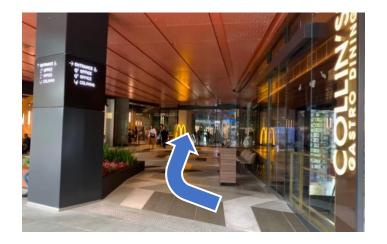

Walk straight towards the traffic light and cross the road.

Use zebra crossing and walk towards the entrance of Funan.

Enter the mall and take the lift at Lift Lobby B to level 4.

Cross the road and turn left.

Use zebra crossing and walk towards the entrance of Funan.

Enter the mall and take the lift at Lift Lobby B to level 4.