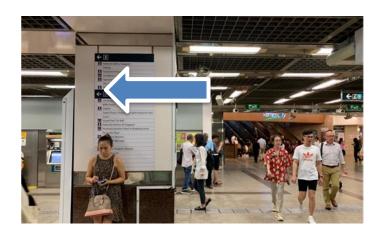

## WALKING FROM CITY HALL STATION (EW13/NS25)

Upon tapping out from the MRT station gantry, turn left and walk towards Exit B.

Walk past the Ticket Office and turn left.

Walk straight.

Take the escalator on the left up to ground level.