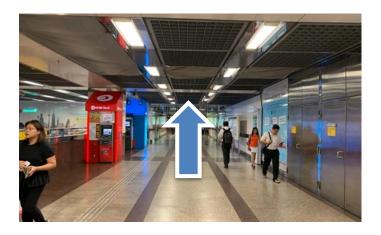

## WALKING FROM CITY HALL STATION (EW13/NS25)

Upon tapping out from the MRT station gantry, turn left and walk towards Exit B.

Walk past the Ticket Office and turn left.

Walk straight.

Take the escalator on the left up to ground level.