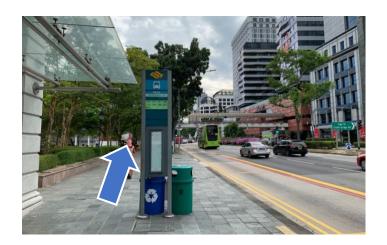

At the bus stop, turn left and head straight towards the ERP gantry.

Walk straight towards Old Hill Street Police Station and the Ministry of Communications and Information.

Cross the zebra crossing and walk towards the bus stop.