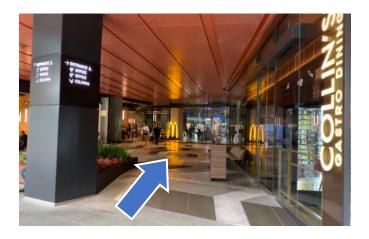

At ground level, turn left.

Walk straight and cross the road at the traffic junction to Funan.

Walk straight and enter the mall and take the Lift at Lift Lobby B to level 4.

Walk straight towards the traffic light and cross the road.

Use zebra crossing and walk towards the entrance of Funan.

Enter the mall and take the lift at Lift Lobby B to level 4.

Cross the road and turn left.

Use zebra crossing and walk towards the entrance of Funan.

Enter the mall and take the lift at Lift Lobby B to level 4.