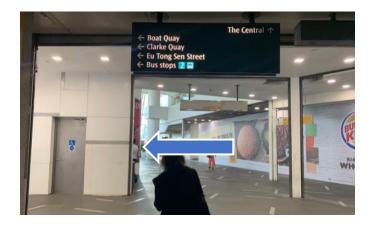

## WALKING FROM CLARKE QUAY STN

Upon tapping out from the MRT station gantry, turn left and head towards Exit E (Boat Quay/Clarke Quay).

Turn right at the corner.

Take the escalator to ground level.

Turn left and walk ahead.

## TAKING A BUS FROM CLARKE QUAY STATION (NE5)

Upon tapping out from the MRT station gantry, turn left and head towards Exit E (Boat Quay/Clarke Quay).

Turn right at the corner.

Take the escalator to ground level.