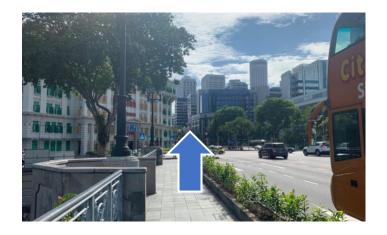

At ground level, turn left.

Walk straight and cross the road at the traffic junction to Funan.

Walk straight and enter the mall and take the Lift at Lift Lobby B to level 4.