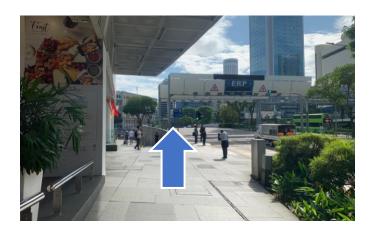

At the bus stop, turn left and head straight towards the ERP gantry.

Walk straight towards Old Hill Street Police Station and the Ministry of Communications and Information.

Cross the zebra crossing and walk towards the bus stop.

Walk straight towards the traffic light and cross the road.

Use zebra crossing and walk towards the entrance of Funan.

Enter the mall and take the lift at Lift Lobby B to level 4.

Take buses 124, 145, 147, 166, 174, 174e, 190, 851 or 851e from Clarke Quay Stn (bus stop no. 04222) and alight at Old Hill St Police Stn (bus stop no. 04223).

After alighting at Old Hill St Police Stn, turn right and walk towards the traffic light.

Cross the road and turn left.

Use zebra crossing and walk towards the entrance of Funan.

Enter the mall and take the lift at Lift Lobby B to level 4.