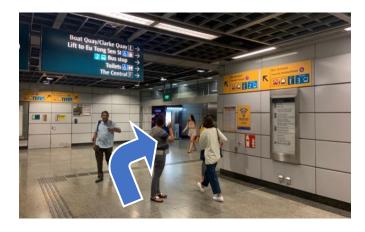

## WALKING FROM CLARKE QUAY STN

Upon tapping out from the MRT station gantry, turn left and head towards Exit E (Boat Quay/Clarke Quay).

Turn right at the corner.

Take the escalator to ground level.

Turn left and walk ahead.

## TAKING A BUS FROM CLARKE QUAY STATION (NE5)

Upon tapping out from the MRT station gantry, turn left and head towards Exit E (Boat Quay/Clarke Quay).

Turn right at the corner.

Take the escalator to ground level.