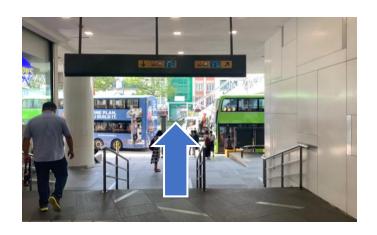

At the bus stop, turn left and head straight towards the ERP gantry.

Walk straight towards Old Hill Street Police Station and the Ministry of Communications and Information.

Cross the zebra crossing and walk towards the bus stop.

Take buses 124, 145, 147, 166, 174, 174e, 190, 851 or 851e from Clarke Quay Stn (bus stop no. 04222) and alight at Old Hill St Police Stn (bus stop no. 04223).

After alighting at Old Hill St Police Stn, turn right and walk towards the traffic light.