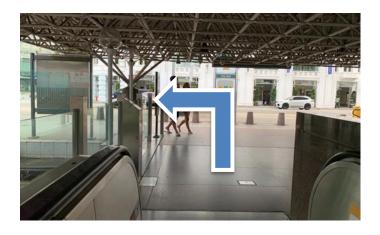

## WALKING FROM CLARKE QUAY STN

Upon tapping out from the MRT station gantry, turn left and head towards Exit E (Boat Quay/Clarke Quay).

Turn right at the corner.

Take the escalator to ground level.

Turn left and walk ahead.

## TAKING A BUS FROM CLARKE QUAY STATION (NE5)

Upon tapping out from the MRT station gantry, turn left and head towards Exit E (Boat Quay/Clarke Quay).

Turn right at the corner.

Take the escalator to ground level.