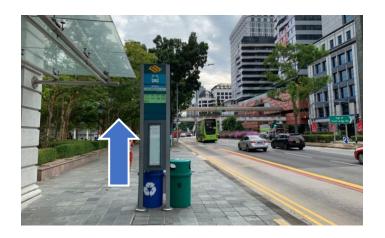

## WALKING FROM CITY HALL STATION (EW13/NS25)

Upon tapping out from the MRT station gantry, turn left and walk towards Exit B.

Walk past the Ticket Office and turn left.

Walk straight.

Take the escalator on the left up to ground level.

At ground level, turn left.

Walk straight and cross the road at the traffic junction to Funan.

Walk straight and enter the mall and take the Lift at Lift Lobby B to level 4.