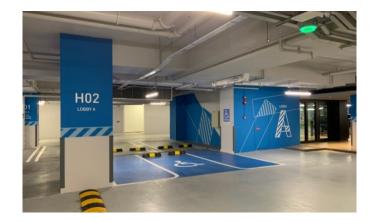

### **WHEELCHAIR ACCESS**

Wheelchair access lots are located at Lobby A and Lobby C in both Basements 3 and 4. Take the lifts at the lobby you are parked at to Level 4 (you can find us at #04-08), and approach our staff for assistance.

#### Basement 4:

Near Lift Lobby A, area H02.

Near Lift Lobby C, area B04.