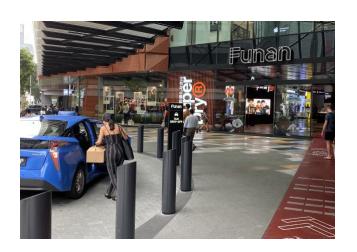

## **BY CAR**

Limited car parking facilities are available in Funan. Parking can be especially challenging on weekends, so we recommend alternatives at:

- Parliament House
- Capitol Piazza
- The Adelphi
- High Street Centre

Entrances to car parks are denoted by triangles/arrows in the map below:





# North Bridge Rd Carpark entrance:

Turn right after Funan drop-off point.



## Hill Street Carpark entrance:

Turn left after Excelsior Shopping Centre.

### **DROP-OFF POINT**



The drop-off point is located along North Bridge Road.

#### **TAXI STAND**



The taxi stand is located along Hill Street.

### **WHEELCHAIR ACCESS**

Wheelchair access lots are located at Lobby A and Lobby C in both Basements 3 and 4. Take the lifts at the lobby you are parked at to Level 4 (you can find us at #04-08), and approach our staff for assistance.

#### Basement 3:



Beside Lift Lobby A.



Near Lift Lobby C, area B04.

#### Basement 4:



Near Lift Lobby A, area H02.



Near Lift Lobby C, area B04.