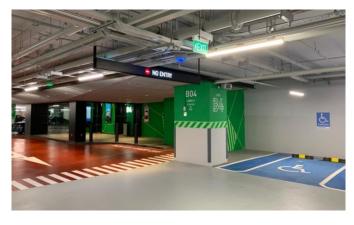

### **WHEELCHAIR ACCESS**

Wheelchair access lots are located at Lobby A and Lobby C in both Basements 3 and 4. Take the lifts at the lobby you are parked at to Level 4 (you can find us at #04-08), and approach our staff for assistance.

#### Basement 3:

Beside Lift Lobby A.

Near Lift Lobby C, area B04.