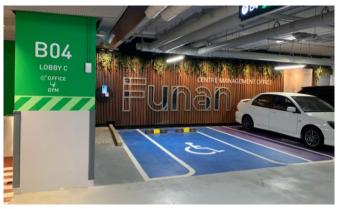

### **WHEELCHAIR ACCESS**

Wheelchair access lots are located at Lobby A and Lobby C in both Basements 3 and 4. Take the lifts at the lobby you are parked at to Level 4 (you can find us at #04-08), and approach our staff for assistance.

#### Basement 3:

Beside Lift Lobby A.

Near Lift Lobby C, area B04.

#### Basement 4:

Near Lift Lobby A, area H02.

Near Lift Lobby C, area B04.