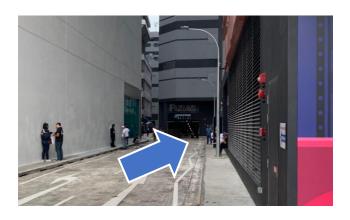

## **BY CAR**

Limited car parking facilities are available in Funan. Parking can be especially challenging on weekends, so we recommend alternatives at:

- Parliament House
- Capitol Piazza
- The Adelphi
- High Street Centre

Entrances to car parks are denoted by triangles/arrows in the map below:





# North Bridge Rd Carpark entrance:

Turn right after Funan drop-off point.



## Hill Street Carpark entrance:

Turn left after Excelsior Shopping Centre.

### **DROP-OFF POINT**



The drop-off point is located along North Bridge Road.

#### **TAXI STAND**



The taxi stand is located along Hill Street.

### **WHEELCHAIR ACCESS**

Wheelchair access lots are located at Lobby A and Lobby C in both Basements 3 and 4. Take the lifts at the lobby you are parked at to Level 4 (you can find us at #04-08), and approach our staff for assistance.

#### Basement 3:



Beside Lift Lobby A.



Near Lift Lobby C, area B04.

#### Basement 4:



Near Lift Lobby A, area H02.



Near Lift Lobby C, area B04.