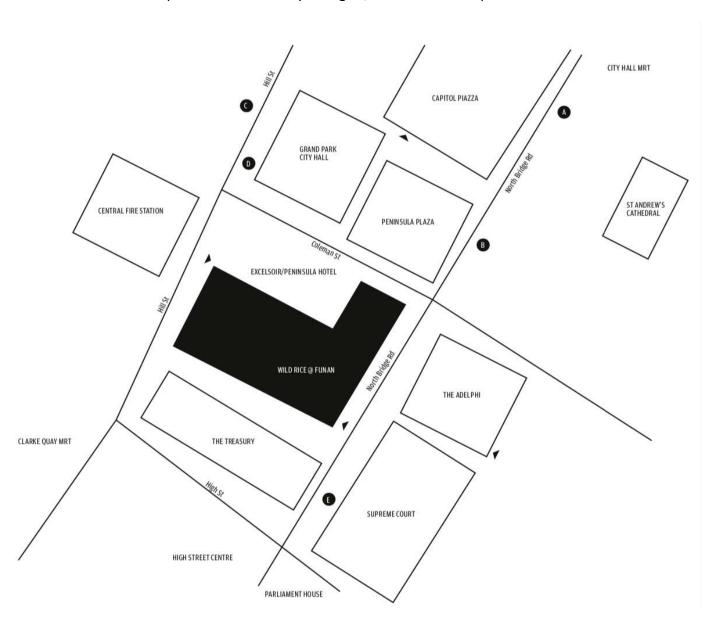

## **BY CAR**

Limited car parking facilities are available in Funan. Parking can be especially challenging on weekends, so we recommend alternatives at:

- Parliament House
- Capitol Piazza
- The Adelphi
- High Street Centre

Entrances to car parks are denoted by triangles/arrows in the map below: