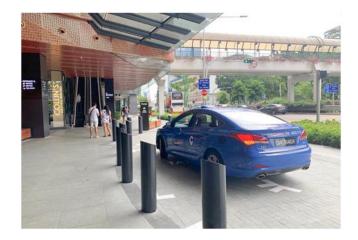

### **DROP-OFF POINT**

The drop-off point is located along North Bridge Road.

#### **TAXI STAND**

The taxi stand is located along Hill Street.