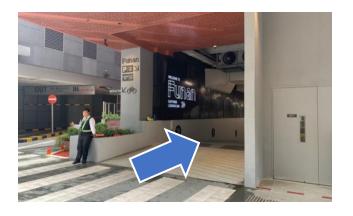

# North Bridge Rd Carpark entrance:

Turn right after Funan drop-off point.

## Hill Street Carpark entrance:

Turn left after Excelsior Shopping Centre.