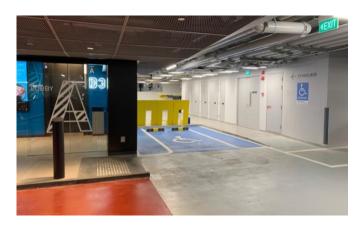

### **WHEELCHAIR ACCESS**

Wheelchair access lots are located at Lobby A and Lobby C in both Basements 3 and 4. Take the lifts at the lobby you are parked at to Level 4 (you can find us at #04-08), and approach our staff for assistance.

#### Basement 3:

Beside Lift Lobby A.

Near Lift Lobby C, area B04.